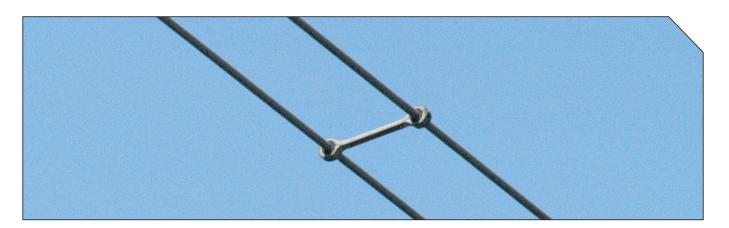

## **Twin Spacers**

## **General Recommendations**

PLP's Twinlok spacer is designed to meet Australian standards combining strength and performance, while still maintaining a lightweight design. The semi-conductive cushion inserts protect the outer stranding of the conductor, whilst the strengthened aluminium frame is designed to protect against conductor clashing without deformation.

A high strength quarter turn fastener is used in the conductor clamping element to insure proper installation. This design provides consistent compression of the inserts and ease of installation, without relying on specific bolt torques or bolts with breakaway heads.